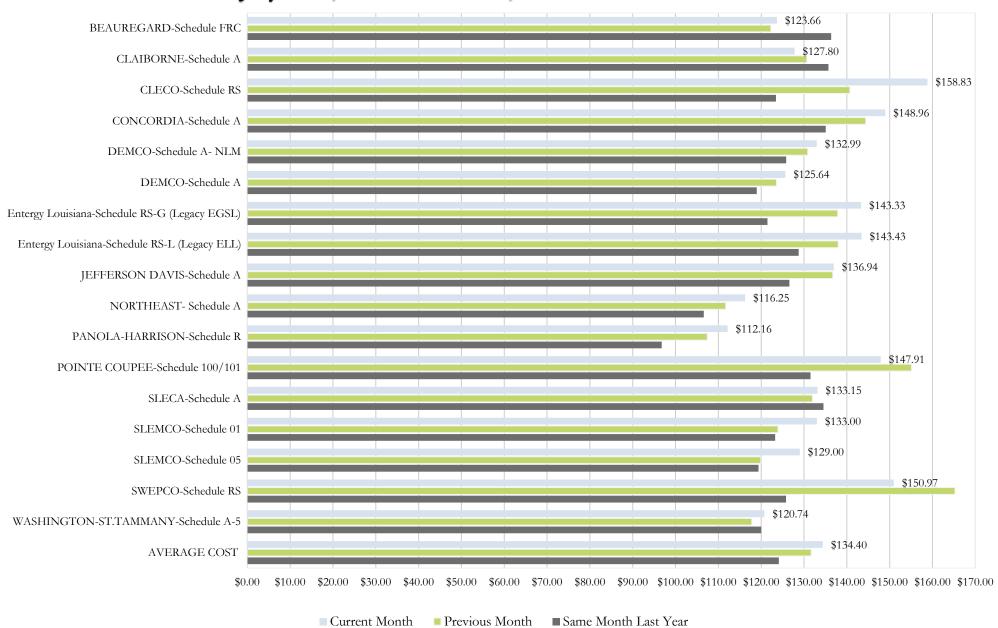

July 2025

This jurisdictional comparison is being provided for informational purposes only and was created through a compilation of information provided by the individual utilities. The jurisdictional comparison should in no way be construed as approval or ratification by the Commission of the rates included therein, and as such, should hold no evidentiary weight. Further, as the information was provided by the individual utilities, the Commission does not attest to the accuracy of the information provided.